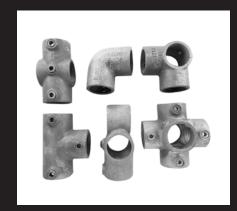

# TUBE AND CLAMP

Over a kilometer of thick wall aluminium tubing. Full pipe organs cut in 250mm increments. Scaffold clamps - Swivel, 90' and 90' pipe joiners. Euro-klemp fittings.

Custom pipe and tube fittings.

Euroklemp

Custom made pipe connectors

Scaffolding

Apple boxes and packing

Huge selection of ladders

Ratchet straps

Selection of dynamic, low stretch and no stretch ropes

Industrial padded slings