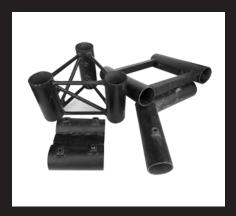

# **TRUSS**

Aluminum heavy-duty box truss, 300x300 6 way corner blocks, hinge connectors, steel base plates.

Quick truss 25x25 triangular.

 $300 \times 300$  HD truss, six way corners and specialised fittings

 $300 \times 300$  HD truss, six way corners and specialised fittings

Manitou bracket - cheese plate

Thick wall aluminium pipes

Specialised scaffolding connectors