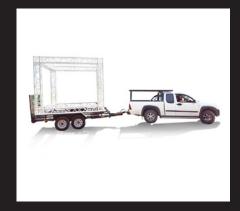

## **VEHICLES**

Long wheelbase, high roof Mercedes sprinter, fully shelved, full-length roof rack and work lighting system. Isuzu bakkie 2.5 D.tec, with steel carrying rack or lockable canopy.

Double axel flat bed trailer with rigging points. Designed to allow truss or pipe rigs to easily be attached. On set standby trolley with shelves and pipe rack