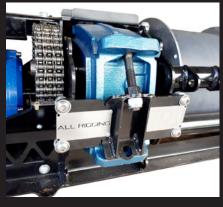

## **LIFTING**

"WONDER WINCH"

- dual drum/capstan and fixed drum multipurpose winch.

Electric chain hoists

17m 1.5t chain blocks.

Assorted short stroke chain blocks.

Leaver hoists.

Beam crawls.