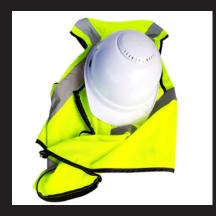

# WORK AT HEIGHT

Rope access harnesses fully kitted.

Work at height, crew harnesses, climbing harnesses,

specialised harnesses and safety belts.

Safety and work ropes.

Heavy lift equipment.

Helmets.

PPE.