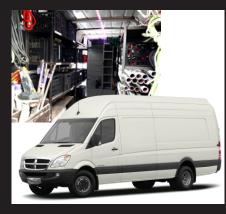

## **VEHICLES**

Long wheelbase, high roof Mercedes sprinter, fully shelved, full-length roof rack and work lighting system. Isuzu bakkie 2.5 D.tec, with steel carrying rack or lockable canopy.

Double axel flat bed trailer with rigging points. Designed to allow truss or pipe rigs to easily be attached. On set standby trolley with shelves and pipe rack