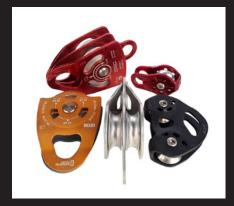

Block and tackle pulleys.

Rope access, ratio systems.

# **ROPE RIGGING**

Large selection of pulleys, descender, progress capture devices, ascenders and rope clamps.

New, rated low stretch people ropes, Climbing slings.

Connectors - caribeners, shackles, Vectran soft shackles