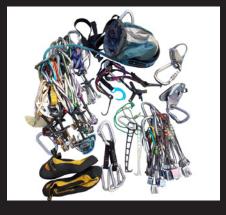

# WORK AT HEIGHT

Rope access harnesses fully kitted.

Work at height, crew harnesses, climbing harnesses,

specialised harnesses and safety belts.

Safety and work ropes.

Heavy lift equipment.

Helmets.

PPE.

# **ROPE RIGGING**

Large selection of pulleys, descender, progress capture devices, ascenders and rope clamps.

New, rated low stretch people ropes, Climbing slings.

Connectors - caribeners, shackles, Vectran soft shackles

## MOUNTAIN RIGGING, SAFTEY AND CLIMBING

Full Big wall rock climbing rack.

Climbing slings.

Aid hooks, Harnesses, helmets, Belay devices, Aluminum carabeners.

Range of dynamic climbing ropes.