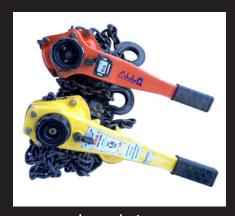

## **LIFTING**

"WONDER WINCH"

- dual drum/capstan and fixed drum multipurpose winch.

Electric chain hoists

17m 1.5t chain blocks.

Assorted short stroke chain blocks.

Leaver hoists.

Beam crawls.