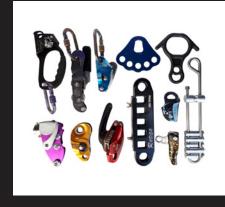

# **ROPE RIGGING**

Large selection of pulleys, descender, progress capture devices, ascenders and rope clamps.

New, rated low stretch people ropes, Climbing slings.

Connectors - caribeners, shackles, Vectran soft shackles

## MOUNTAIN RIGGING, SAFTEY AND CLIMBING

Full Big wall rock climbing rack.

Climbing slings.

Aid hooks, Harnesses, helmets, Belay devices, Aluminum carabeners.

Range of dynamic climbing ropes.