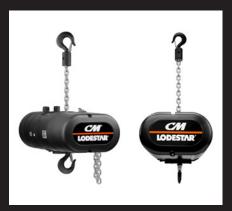

## **LIFTING**

"WONDER WINCH"

- dual drum/capstan and fixed drum multipurpose winch.

Electric chain hoists

17m 1.5t chain blocks.

Assorted short stroke chain blocks.

Leaver hoists.

Beam crawls.

Steel strops

Variety of slings

Custom made "Wonder" winch - dual drum Capstan...

Electric chain hoists and controller

Chain blocksextended length chain

Lever hoists

Block and tackle & heavy steel pulleys

A full range of job specific harnesses