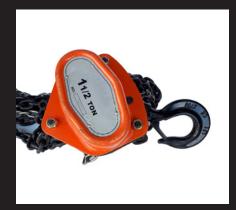

## **LIFTING**

"WONDER WINCH"

- dual drum/capstan and fixed drum multipurpose winch.

Electric chain hoists

17m 1.5t chain blocks.

Assorted short stroke chain blocks.

Leaver hoists.

Beam crawls.

Steel strops

Variety of slings

Custom made "Wonder" winch - dual drum Capstan...

Electric chain hoists and controller

Chain blocksextended length chain

Lever hoists

Block and tackle & heavy steel pulleys

A full range of job specific harnesses