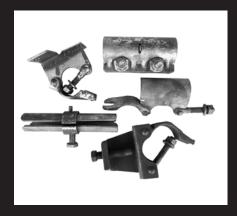

# TUBE AND CLAMP

Over a kilometer of thick wall aluminium tubing. Full pipe organs cut in 250mm increments. Scaffold clamps - Swivel, 90' and 90' pipe joiners. Euro-klemp fittings.

Custom pipe and tube fittings.

Euroklemp

Custom made pipe connectors

Scaffolding

Apple boxes and packing

Huge selection of ladders

Ratchet straps

Selection of dynamic, low stretch and no stretch ropes

Industrial padded slings