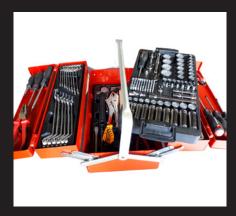

### **TOOLS**

Battery operated rock drills, impact wrench, pozzie drive, 36v Hilti.

Grinders, electric drills, circular saw, jig saw, steel cut off saw, inverter welder.

Full toolbox.

Small tool generator.