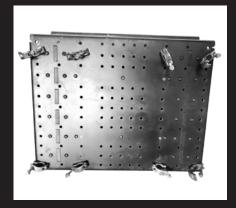

 $300 \times 300$  HD truss, six way corners and specialised fittings

 $300 \times 300$  HD truss, six way corners and specialised fittings

Manitou bracket - cheese plate

Thick wall aluminium pipes

Specialised scaffolding connectors