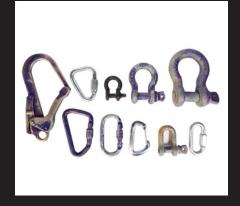

# **ROPE RIGGING**

Large selection of pulleys, descender, progress capture devices, ascenders and rope clamps.

New, rated low stretch people ropes, Climbing slings.

Connectors - caribeners, shackles, Vectran soft shackles