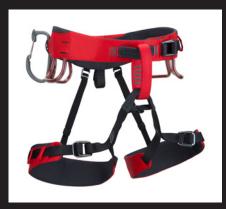

# WORK AT HEIGHT

Rope access harnesses fully kitted.

Work at height, crew harnesses, climbing harnesses,

specialised harnesses and safety belts.

Safety and work ropes.

Heavy lift equipment.

Helmets.

PPE.

## MOUNTAIN RIGGING, SAFTEY AND CLIMBING

Full Big wall rock climbing rack.

Climbing slings.

Aid hooks, Harnesses, helmets, Belay devices, Aluminum carabeners.

Range of dynamic climbing ropes.