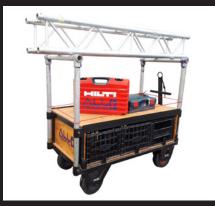

## **VEHICLES**

Long wheelbase, high roof Mercedes sprinter, fully shelved, full-length roof rack and work lighting system. Isuzu bakkie 2.5 D.tec, with steel carrying rack or lockable canopy.

Double axel flat bed trailer with rigging points. Designed to allow truss or pipe rigs to easily be attached. On set standby trolley with shelves and pipe rack

Adjustable Chain slings

The right tool for the job

On set standby trolley

Big wall rock climbing rack

Telehandler bracket "The Wing"

Mercedes sprinter with custom made interior shelving system

Flatebed trailor and Isuzu extended cab bakkie